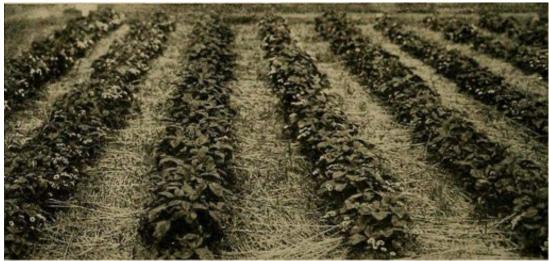

### **Matted Row**

- dormant bare root strawberries planted in the spring on wide spacing
- Plants are allowed to produce runners and fill in the row with daughter plants
- harvest in June and July in the second and proceeding years
- Matted row system yields less than half of the plasticulture system, but have much lower establishment cost