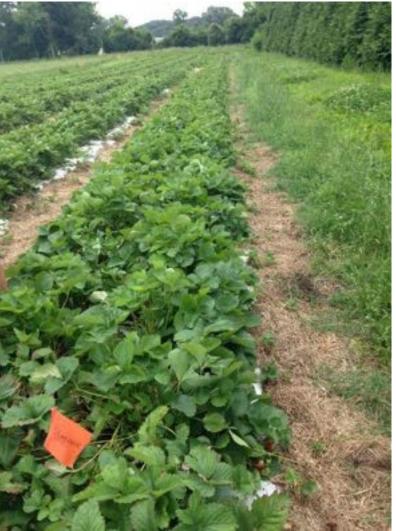

### **Matted Row**

### **Matted Row**

- plugs planted in September at a high density
- raised beds with plastic mulch and drip
- plants are covered during the winter with row cover
- requires higher management and per acre input cost of approximately \$16,000
- yields 12000-16000 quarts per acre with gross income potential of \$30,000 + per acre

- dormant bare root strawberries planted in the spring on wide spacing
- Plants are allowed to produce runners and fill in the row with daughter plants
- harvest in June and July in the second and proceeding years
- Matted row system yields less than half of the plasticulture system, but have much lower establishment cost