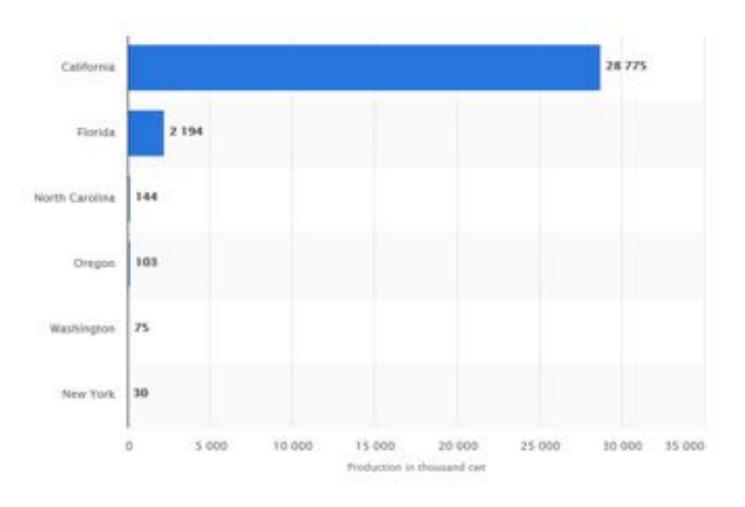

# Strawberry Production Industry Overview for So. MD

Ben Beale University of Maryland Extension

- United States Production:
  - Over 60,000 acres in production
  - Approximately \$3 billion in total revenue
  - California produces majority, followed by Florida and North Carolina