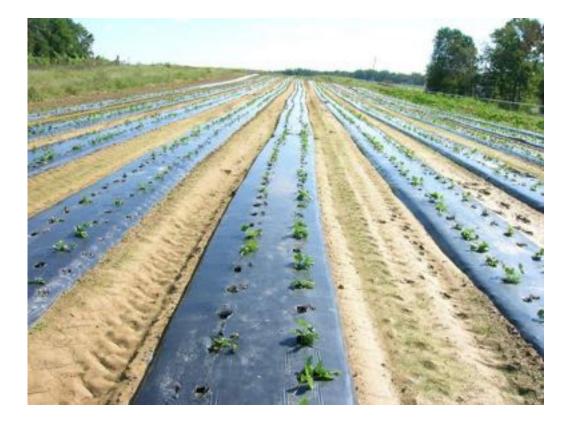

### Plasticulture

### **Matted Row**

- plugs planted in September at a high density
- raised beds with plastic mulch and drip
- plants are covered during the winter with row cover
- requires higher management and per acre input cost of approximately \$16,000
- yields 12000-16000 quarts per acre with gross income potential of \$30,000 + per acre

August: Prepare soil for bed laying. Fertilize with 50 lbs. N and P and K according to soil test. Form 8-10 inch raised beds, fumigate if needed, and lay embossed plastic tightly to bed.

September: Hook up irrigation system to drip and prepare for planting. Plant disease free plugs 12 inches apart in a staggered double row. Plant on time September 10-15 at 15,000 plants per acre