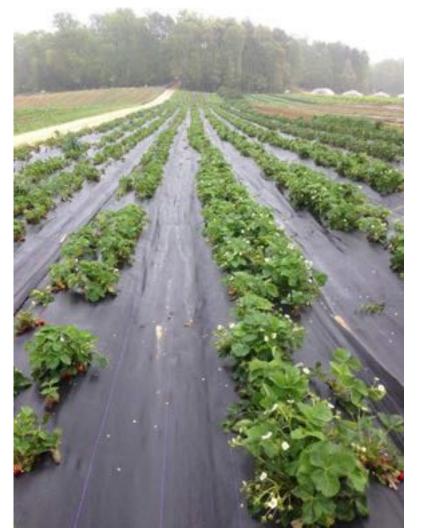

# Strawberry Production Industry Overview for So. MD

Ben Beale University of Maryland Extension

- United States Production:
  - Over 60,000 acres in production
  - Approximately \$3 billion in total revenue
  - California produces majority, followed by Florida and North Carolina



- Local Production:
  - Approximately 220 acres of strawberries on 187 farms in Maryland
  - Approximately 30 growers in Southern Maryland
  - Average grower is producing 1 acre or less of berries





### Market channels

- Pick your own,
- Farmers market,
- Direct pre-pick farm sales,
- Produce auction
- Wholesale to grocery stores or regional distributors.
- Often the centerpiece of spring agritourism operations



# Current drivers of strawberry profitability

- market availability
- labor costs
- production management
- price
  - national average per pound price paid to farmers for fresh market strawberries is \$1.02 per pound
  - So MD growers must get more to be profitable

### **Two Primary Production Systems**

### Plasticulture

### **Matted Row**





# Two Primary Production Systems

### Plasticulture

### **Matted Row**

- plugs planted in September at a high density
- raised beds with plastic mulch and drip
- plants are covered during the winter with row cover
- require